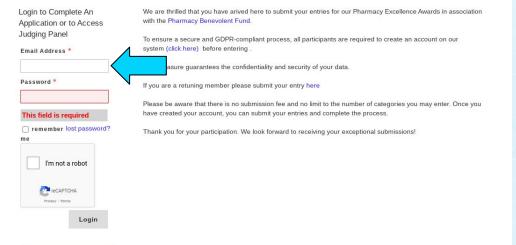

#### Logging In

 Image: Market Market

Need help? For a call back email Event Manager Jill Thornton with your details, enquiry and which event to: Events@ashvillemediagroup.com.

If you have already created a user please log in using your email address and password on the left panel if not you can create an account by clicking <u>here</u>